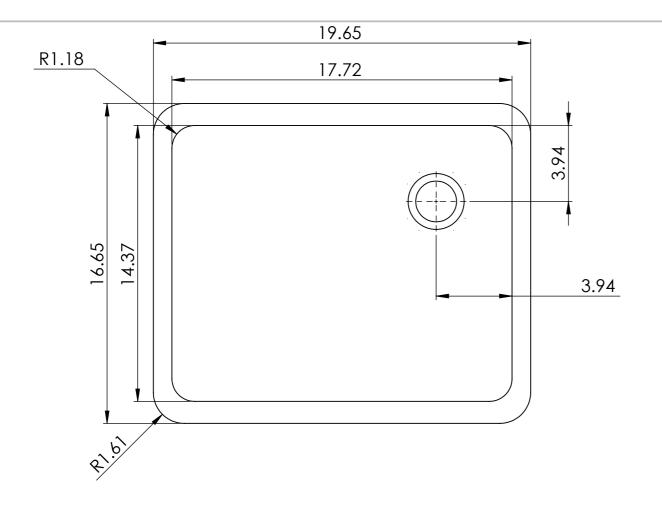

|     | Cu<br>Re<br>Re | ut Out 19.25 X<br>bate 19.69 X<br>bate Depth ( | 19.25 X 16.26 (Radius 1.4)<br>19.69 X 16.69 (Radius 1.63)<br>Depth 0.31 |            |               | Unless otherwise specified, All Dimensions are in inches. Due to the nature of the material all dimensions are nominal |  |  |
|-----|----------------|------------------------------------------------|-------------------------------------------------------------------------|------------|---------------|------------------------------------------------------------------------------------------------------------------------|--|--|
|     |                | NAME                                           | SIGNATURE                                                               |            | DATE          | TITLE:                                                                                                                 |  |  |
|     | DRAWN          | SJ & AO                                        |                                                                         | 31/10/2013 | #0F           |                                                                                                                        |  |  |
|     | CHK'D          |                                                |                                                                         |            |               | #25                                                                                                                    |  |  |
|     | APPV'D         | SR Bell                                        |                                                                         |            |               |                                                                                                                        |  |  |
| td. |                |                                                |                                                                         | MATERIAL:  |               | DWG NO.                                                                                                                |  |  |
|     |                |                                                |                                                                         | Simmons    | s Epoxy Resin |                                                                                                                        |  |  |