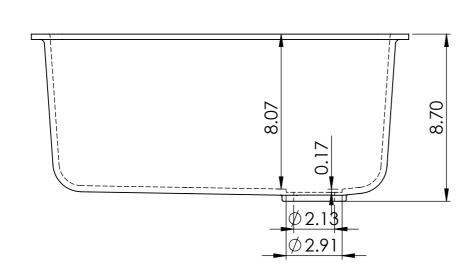

|     | Cu<br>Re<br>Re | ut Out 19.25 X<br>bate 19.69 X<br>bate Depth ( | 19.25 X 16.26 (Radius 1.4)<br>19.69 X 16.69 (Radius 1.63)<br>Depth 0.31 |            |               | Unless otherwise specified, All Dimensions are in inches. Due to the nature of the material all dimensions are nominal |  |  |
|-----|----------------|------------------------------------------------|-------------------------------------------------------------------------|------------|---------------|------------------------------------------------------------------------------------------------------------------------|--|--|
|     |                | NAME                                           | SIGNATURE                                                               |            | DATE          | TITLE:                                                                                                                 |  |  |
|     | DRAWN          | SJ & AO                                        |                                                                         | 31/10/2013 | #0F           |                                                                                                                        |  |  |
|     | CHK'D          |                                                |                                                                         |            |               | #25                                                                                                                    |  |  |
|     | APPV'D         | SR Bell                                        |                                                                         |            |               |                                                                                                                        |  |  |
| td. |                |                                                |                                                                         | MATERIAL:  |               | DWG NO.                                                                                                                |  |  |
|     |                |                                                |                                                                         | Simmons    | s Epoxy Resin |                                                                                                                        |  |  |