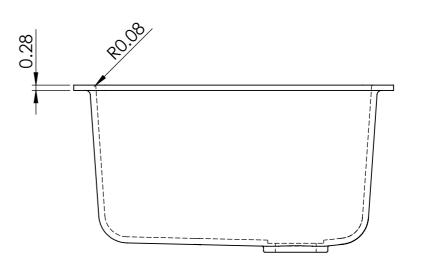

|     | Cu<br>Re<br>Re | ut Out 19.25 X<br>bate 19.69 X<br>bate Depth ( | 19.25 X 16.26 (Radius 1.4)<br>19.69 X 16.69 (Radius 1.63)<br>Depth 0.31 |            |               | Unless otherwise specified, All Dimensions are in inches. Due to the nature of the material all dimensions are nominal |  |  |
|-----|----------------|------------------------------------------------|-------------------------------------------------------------------------|------------|---------------|------------------------------------------------------------------------------------------------------------------------|--|--|
|     |                | NAME                                           | SIGNATURE                                                               |            | DATE          | TITLE:                                                                                                                 |  |  |
|     | DRAWN          | SJ & AO                                        |                                                                         | 31/10/2013 | #0F           |                                                                                                                        |  |  |
|     | CHK'D          |                                                |                                                                         |            |               | #25                                                                                                                    |  |  |
|     | APPV'D         | SR Bell                                        |                                                                         |            |               |                                                                                                                        |  |  |
| td. |                |                                                |                                                                         | MATERIAL:  |               | DWG NO.                                                                                                                |  |  |
|     |                |                                                |                                                                         | Simmons    | s Epoxy Resin |                                                                                                                        |  |  |