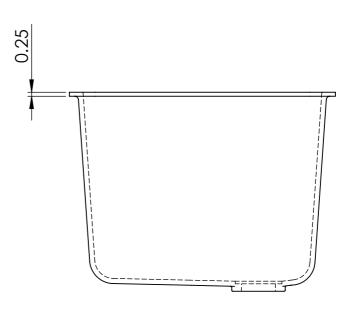

| Cut out 30.47 x 16.3 (Radius 1.4) |                                                        |           |            | DO NOT SCALE DRAWING                                                                                                          | REVISION |
|-----------------------------------|--------------------------------------------------------|-----------|------------|-------------------------------------------------------------------------------------------------------------------------------|----------|
|                                   | Rebate 29.69 x 16.69 (Radius 1.63)<br>Rebate Depth 0.3 |           |            | Unless otherwise specified, all dimensions are in inches.<br>Due to the nature of the material all dimensions are<br>nominal. |          |
|                                   | NAME                                                   | SIGNATURE | DATE       | TITLE:                                                                                                                        |          |
| DRAWN                             | SJ & AO                                                |           | 16/07/2015 | # 50                                                                                                                          |          |