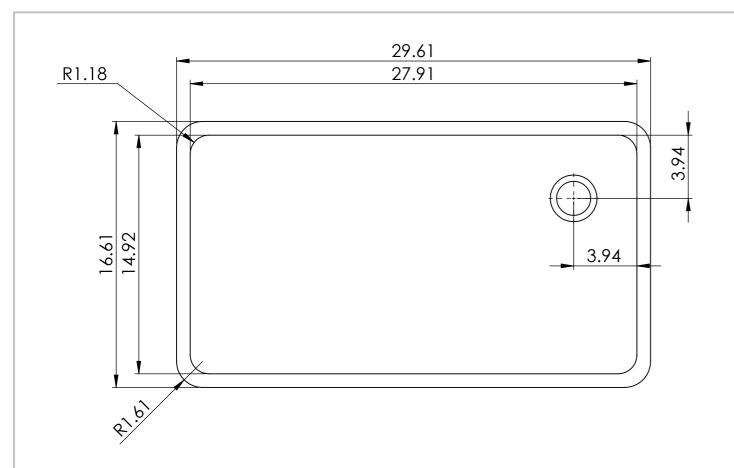

| Cut out 30.47 x 16.3 (Radius 1.4) |                                                        |           |            | DO NOT SCALE DRAWING                                                                                                          | REVISION |
|-----------------------------------|--------------------------------------------------------|-----------|------------|-------------------------------------------------------------------------------------------------------------------------------|----------|
|                                   | Rebate 29.69 x 16.69 (Radius 1.63)<br>Rebate Depth 0.3 |           |            | Unless otherwise specified, all dimensions are in inches.<br>Due to the nature of the material all dimensions are<br>nominal. |          |
|                                   | NAME                                                   | SIGNATURE | DATE       | TITLE:                                                                                                                        |          |
| DRAWN                             | SJ & AO                                                |           | 16/07/2015 | # 50                                                                                                                          |          |