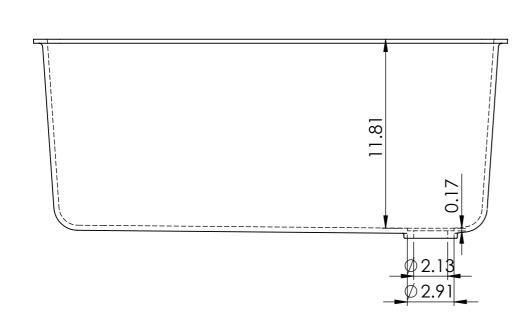

| Cut out 30.47 x 16.3 (Radius 1.4) |                                                        |           |            | DO NOT SCALE DRAWING                                                                                                          | REVISION |
|-----------------------------------|--------------------------------------------------------|-----------|------------|-------------------------------------------------------------------------------------------------------------------------------|----------|
|                                   | Rebate 29.69 x 16.69 (Radius 1.63)<br>Rebate Depth 0.3 |           |            | Unless otherwise specified, all dimensions are in inches.<br>Due to the nature of the material all dimensions are<br>nominal. |          |
|                                   | NAME                                                   | SIGNATURE | DATE       | TITLE:                                                                                                                        |          |
| DRAWN                             | SJ & AO                                                |           | 16/07/2015 | # 50                                                                                                                          |          |